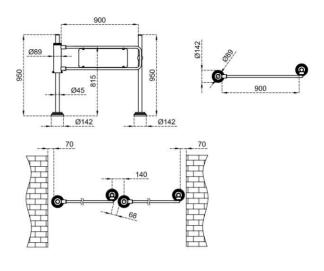

## **TECHNICAL SPECIFICATIONS**



## Dimensions (mm)



## **Technical Features**

| Place of Use          | Indoors, outdoors (with wing adaptation)                                                                                                                  |
|-----------------------|-----------------------------------------------------------------------------------------------------------------------------------------------------------|
| Operating Intensity   | %100, 7/24 use.                                                                                                                                           |
| Body Features         | Material: Ø89x3 mm 304 grade stainless steel.                                                                                                             |
|                       | Finishing: Satine