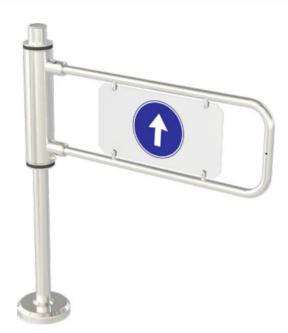

## **Technical Features**

| Place of Use          | Indoors, outdoors (with wing adaptation)                                                                                                                  |
|-----------------------|-----------------------------------------------------------------------------------------------------------------------------------------------------------|
| Operating Intensity   | %100, 7/24 use.                                                                                                                                           |
| Body Features         | Material: Ø89x3 mm 304 grade stainless steel.                                                                                                             |
|                       | Finishing: Satine brushed (opt. orbital brushed matt, electrostatic powder coating on stainless steel).                                                   |
| Wing                  | Material: Ø27x2 mm 304 grade stainless steel pipe with acrylic infill.                                                                                    |
|                       | Finishing: Satine brushed (opt. orbital brushed matt, electrostatic powder coating on stainless steel).                                                   |
| Power                 | Operating Voltage: No power for standard model (opt. 24V DC (250mA) for 35 kg electromagnetic lock).                                                      |
| Operating Mode        | System operates uni-directionally (clockwise or counter clockwise). Wing, opening 90° by pushing comes back to its original position thanks to the spring |
|                       | system ensuring the closing of the wing.                                                                                                                  |
| Operating System      | Mechanical manual operation.                                                                                                                              |
| Emergency Mode        | Electromagnetic lock (if any) is deactivated during the emergency contact, and the wing is pushed manually to create a free passageway.                   |
| Power-off Situation   | Electromagnetic lock (if any) becomes disabled, and the wing is pushed manually to create a free passageway.                                              |
| Weight                | ~15 kg                                                                                                                                                    |
| Optional Features and | Electromagnetic lock, wireless remote control (receiver-transmitter, with electromagnetic lock option), manual control (with electromagnatic              |
| Accessories           | lock option), key lock pole, bottom plate, electrostatic powder coating on stainless steel.                                                               |
|                       |                                                                                                                                                           |